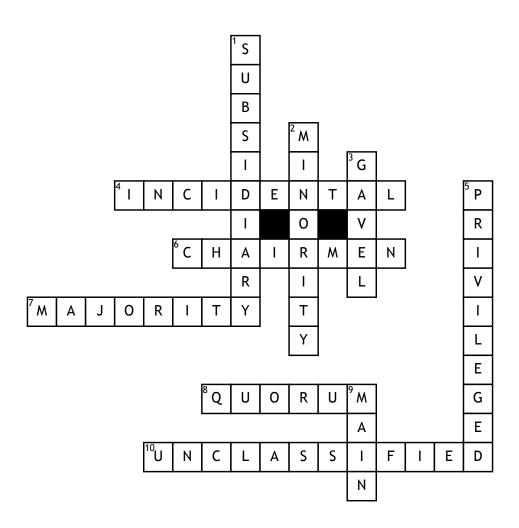

## **Across**

- **4.** related to pending business or other business; almost always must be decided before business can continue
- **6.** The person in charge of the meeting
- 7. A vote that needs 1/2 members presents at any meeting plus 1 to pass
- 8. 1/2 of members in a club plus 1
- **10.** these are typically motions that bring a question again before the assembly

## <u>Down</u>

- **1.** Motion that treats or disposes of the main motion
- **2.** Less than half the members vote for a motion to pass
- **3.** Used by the chairman in a series of 'taps'
- **5.** Motion which takes precedence over other motions
- **9.** Motion that brings business before the meeting