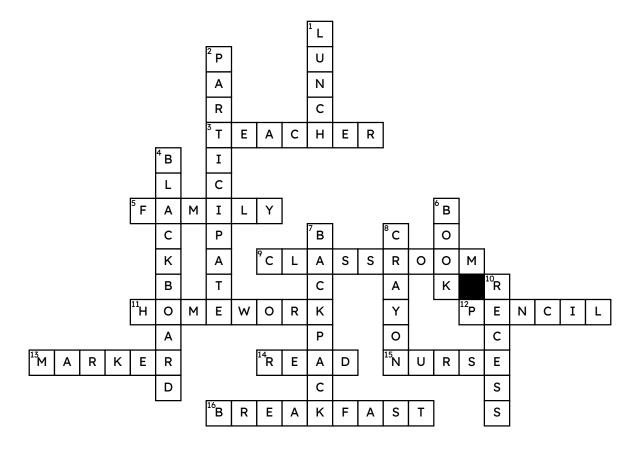

## Ready for Pre-K Crossword Puzzle

## **Across**

- **3.** This person teaches you in the classroom
- 5. You can always ask your \_\_\_\_\_ for homework 15. When you're sick, you
- 9. Everyday you learn in
- 11. You do this when you go home
- 12. What do you use to write?

- **13.** A teacher uses a \_\_\_\_\_ for the blackboard
- **14.** You \_\_\_\_ a book to get smarter!
- go to the \_\_\_\_\_
- 16. The most important meal of the day is

## <u>Down</u>

1. You eat this in the middle of the day at school

- 2. Make sure you always P\_\_t\_\_p\_té in the
- classroom! **4.** Your teacher writes on
- 6. You can find this in a
- library 7. This bag holds everything you need for
- 8. You color with a

school!

**10.** Fun time to play after **lunchtime**