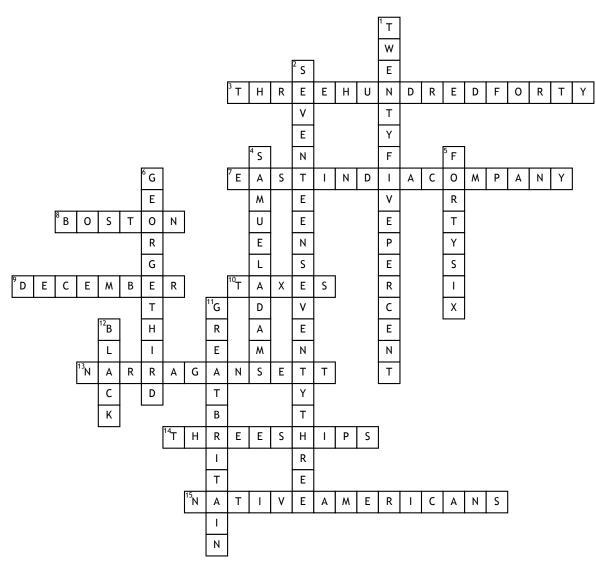

## **Boston Tea Party**

## <u>Across</u>

**3.** How many crates of tea were thrown into the harbor?

7. what company did the British get the tea from

**8.** Where is the tea and ship located?

**9.** What month did the Boston tea party occur in?

**10.** it was a protest against

**13.** What tribe did the sons of liberty dress up as?

14. how many ships had tea on them

**15.** What did the sons of liberty dress up as?

## <u>Down</u>

1. the taxed was raised

**2.** What year did the Boston Tea Party occur?

4. A Son of Liberty

5. How many tons of tea were in each crate?6. who was king at the time

**11.** What country supplied the tea?

**12.** Most common type

of tea supplied in Boston