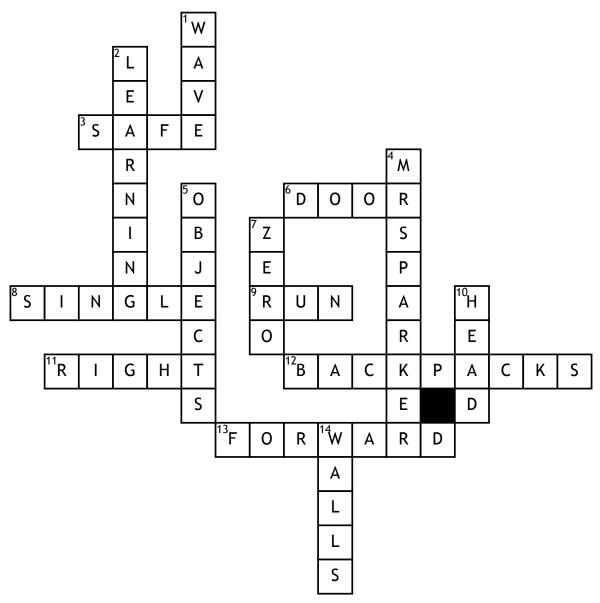

## Hallway Expectations

## Across

- **3.** We want you to follow these hallway rules so you will be \_\_\_\_\_.
- **6.** Don't stand in front of ways.
- 8. Always walk in a \_\_\_\_\_ file line.
- **9.** Even if you are in a hurry, you should never
- 11. Always walk on the side of the hall.

| 12. | Do | not | swing |
|-----|----|-----|-------|
|-----|----|-----|-------|

in the hallway.

**13.** What direction should you face in line?

## <u>Down</u>

- 1. If you see a teacher or sibling in the hall, what should you do instead of shout at or hug them?
- **2.** It is important to be quiet in the halls because other classes are \_\_\_\_\_

- **4.** Bonus Points: Who is the coolest teacher in all the land?
- **5.** Keep hands, feet, and all to yourself
- **7.** What level should you be on in the hall?
- 10. The best way to know you are in a straight line, is to make sure you are directly behind the person's \_\_\_\_\_ in front of you.
- **14.** What part of the school do we NOT touch?