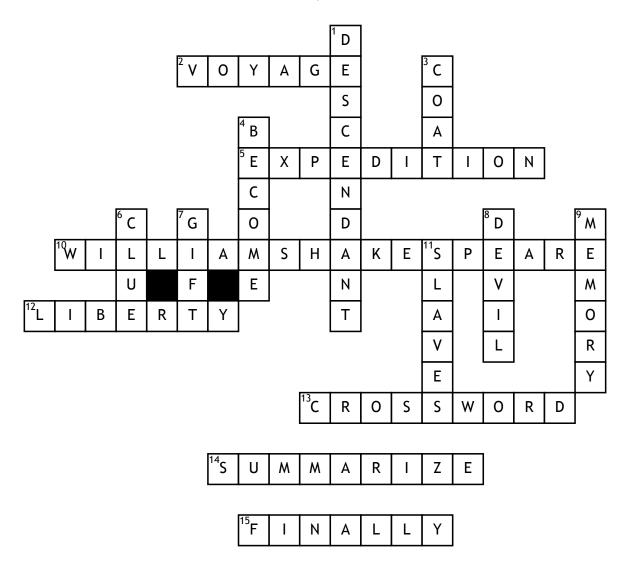

## Find the words - they're all in unit 1 or 2

## <u>Across</u>

- **2.** It's a very long journey.
- **5.** What did Darwin, Gallileo and Columbus have in common?
- **10.** famous English playwright
- **12.** synonym: freedom
- **13.** What kind of puzzle is this?

- **14.** This is a long story. Can you ..... it for me?
- **15.** synonym: at last

## **Down**

- 1. opposite: ancestor
- **3.** it's longer than a jacket. You wear it over your clothes.
- 4. it's often mixed up with "to get".

- **6.** If you have no idea, you haven't got a .....
- **7.** Christmas present is the same as Christmas
- **8.** Who is master in hell?
- **9.** I have no ..... of what happened after the accident.
- **11.** most people who worked on plantations were .....