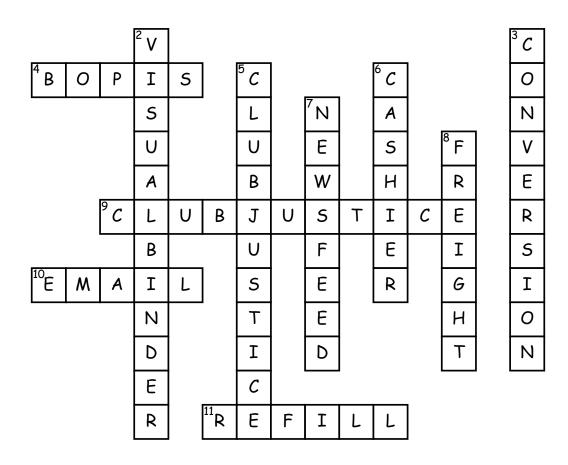

## Across

- 1. When an item(s) have not sold or have been touched in a while you must
- 4. Customers can now purchase online and pick up at store also known as
- 9. Special promotions and one day events are prioritized to the customers that are signed up to
- 10. a way to receive coupons is by?
- 11. When items in the store are sold out or running low you must

## Down

- 2. When you don't know where merchandise goes where can you find out where it goes?
- 3. To turn lookers into buyers is referred as
- 5. This program allows customers to collect points and earn rewards
- 6. Who is responsible for removing sensors at register?
- 7. At beginning of shift stylist must check on computer and read
- 8. What must be out the door in 24hrs

## Word Bank

Conversion Visual binder
Newsfeed club justice
Club Justice Freight

Remerchandise BOPIS Email Cashier Refill