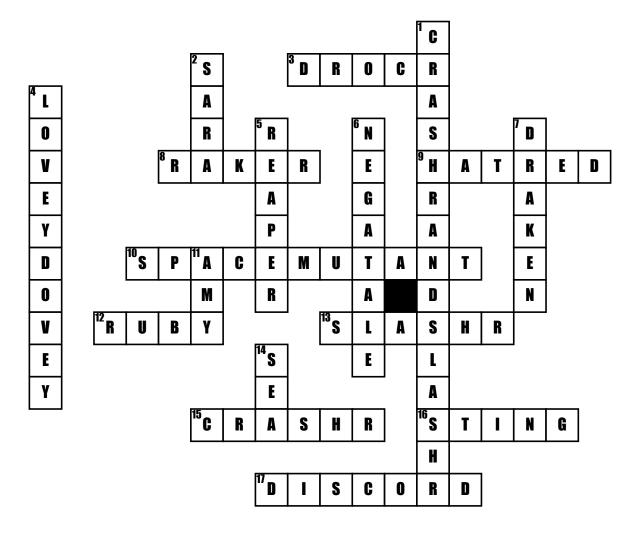

## **Character rolecall**

## Across

- **3.** Yuri's third Monster; known to be uncontrollably violent and insane.
- **8.** Rose's other Monster. The most insane and evil murderer in the universe; used to be UF Toriel's Monster.
- **9.** One of the few Clones in the Fandom; used to represent all the Hope in the universe before she gave up and became; fights with her sister every night.
- 10. One of the few Clones in the Fandom. She's not from earth, and has lived in a shuttle for over 25 years.
- **12.** The main character's Underfell counterpart.
- 13. One of the most evil one's children; has 3 horns on the left side of her head; she's a gun fanatic.

- **15.** One of the most evil one's children; has 3 horns on the right side of her head and has the body of a anaconda.
- **16.** UF Emojie's Monster; she's part tarantula hawk and wears an eyepatch on her right eye as opposed to UF Emojie's left eye.
- **17.** Yuri's first Monster; has a tendency to be vicious and malevolent.

## Down

- 1. The most evil Monster's children and the most evil murderer's nieces.
- 2. The main character of the Fandom; has all the powers of the universe, and supports everyone equally.
- 4. One of the few Clones in the Fandom; has bright red wings that are bigger than her body. She represents all the \_\_\_\_\_ in the universe; fights with her sister every night.

- **5.** One of Rose's Monsters: Used to be the most evil Monster in history.
- **6.** One of The Naïve Ones; extremely playful and friendly.
- 7. Yuri's fourth Monster; has a tendency to kidnap lots of people.
- **11.** This character used to be very dirty, but now, she has become a Yandere.
- 14. The main character's Underswap counterpart; known to be extremely naïve and outimistic.