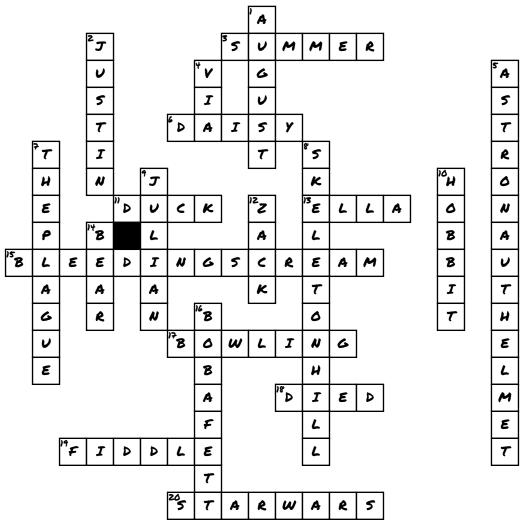

## WONDER CROSSWORD PUZZLE

## ACROSS

- 3. WHO SITS WITH AUGUST ON THE FIRST DAY OF SCHOOL?
- 6. In the make believe game what was miranda's dog's name?
- 11. What was August's self Portrait of?
- 13. Who did miranda call when She got back from camp?
- 15. WHAT HALLOWEEN COSTUME DID AUGUST CHANGE INTO AT THE LAST MINUTE?
- 17. WHAT DID AUGUST DO TO CELEBRATE HIS BIRTHDAY THIS YEAR?

- 18. WHAT HAPPENED TO SUMMER'S DAD?
- 19. WHAT INSTRUMENT DOES JUSTIN PLAY?
- **26.** What is August's obsession? Dawn
- 1. WHAT IS THE NAME OF THE BOY?
- 2 WHO IS VIA'S BOYFRIEND?
- Y. WHAT DO THEY CALL AUGGIE'S SISTER?
- **5.** What did August used to wear everywhere he went?

- 7. WHAT'S THE GAME CALLED THAT
  THE KIDS ARE PLAYING WITHOUT AUGUST
  KNOWING?
- 8. WHERE DID JACK FIND THE SLED?
- 9. At the tour August doesn't befriend who?
- 16. What book were August and his mom reading together?
- 12 WHO WAS MIRANDA'S BOYFRIEND?
- 14. WHAT DID AUGUST NAME THE PUPPY?
- 16. What was August going to be for Halloween?

## WORD BANK

SUMMER BOBA FETT FIDDLE BLEEDING SCREAM DUCK DIED ELLA AUGUST JUSTIN HOBBIT SKELETON HILL ASTRONAUT HELMET VIA JULIAN STAR WARS DAISY THE PLAGUE ZACK BOWLING BEAR