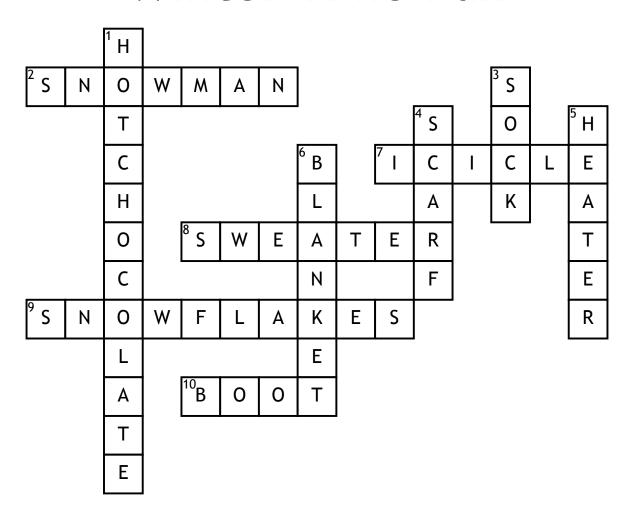

## Winter Time Fun

## <u>Across</u>

- **2.** A human like figure created with snow
- **7.** A hanging piece of ice formed from dripping water
- **8.** Knitted long sleeve clothing worn on the upper body
- **9.** Frozen ice crystals falling from the ski

10. Footwear that sometimes covers the ankle and up to the knee

## Down

- 1. Hot drink made with cocoa
- **3.** Piece of clothing worn on the foot
- 4. Fabric worn around the neck
- **5.** A device for warming up a room or area
- **6.** Large piece of material used to cover for warmth