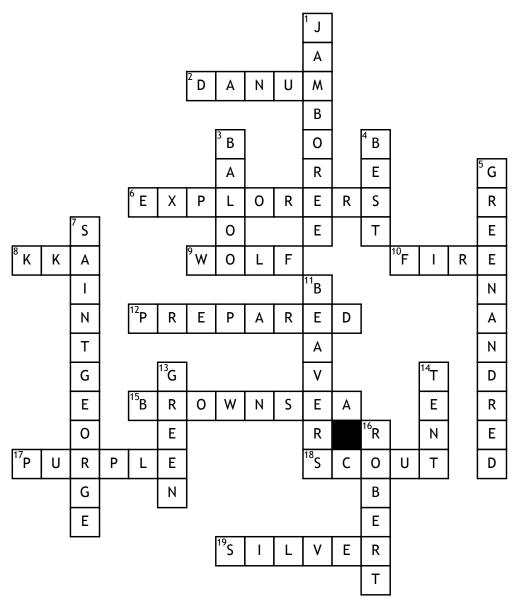

## **Cubs Crossword**

## **Across**

- **2.** Which Scouting District do we belong too Doncaster
- **6.** what section follows Scouts
- **8.** What is the snake called in Jungle Book
- 9. What is Akela
- **10.** Where do Scouts sing songs around
- 12. The Scout motto is Be
- **15.** Which island was the first Scout camp held on

- **17.** what colour is the Scout World Badge
- **18.** Baden-Powell founded what Movement
- **19.** What colour is the highest badge a Cub can achieve

## **Down**

- 1. What are the big international camps called
- **3.** What is the Bear called in Jungle book
- **4.** Cub Scouts always do their?

- **5.** What colour is Edenthorpe Necker
- **7.** Who is the Saint of Scouting
- **11.** Which Section do you join at 6 years of age
- **13.** What colour jumpers to Cubs wear
- 14. What do Scouts camp in
- **16.** What was Baden-Powell's first name