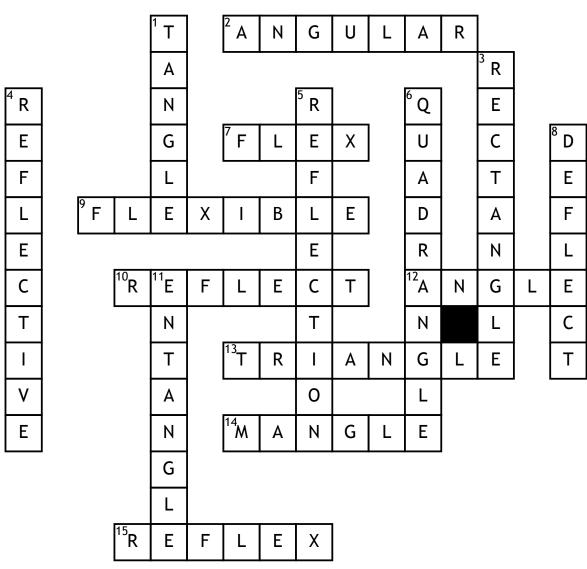

## <u>Across</u>

**2.** having angles or sharp corners

7. bend or become bent

**9.** capable of bending easily

**10.** throw back without absorbing it

**12.** space between two intersecting lines

**13.** plane figure with three straight sides

**14.** severely mutilate, disfigure, or damage

**15.** response to a stimulus **Down** 

1. twist together

**3.** plane figure with four straight sides

**4.** providing a reflection

**5.** throwing back by a body or surface of light

**6.** four-sided plane figure

8. cause to change direction by interposing something

**11.** cause to become twisted together