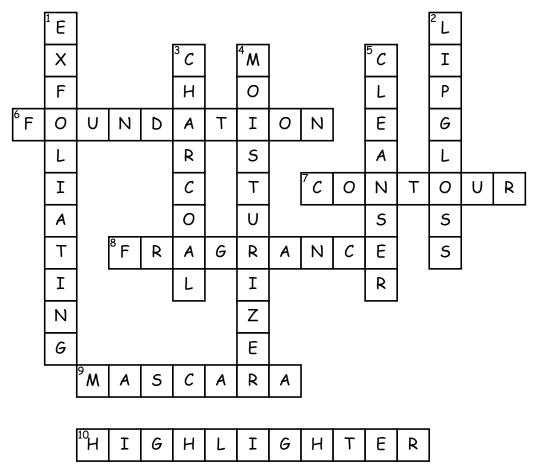

## Across

- 6. Like with a house, it provides a base for your makeup to sit on & can protect your skin from the elements
- 7. Helps to slim facial features by creating shadows
- 8. Should be sprayed at the nape of the neck, on the wrists and behind the knees
- 9. This item can add volume and/or length to your lashes
- 10. Adds emphasis on facial features by adding luminosity

## Down

- What do microdermabrasion, sugar scrubs & loofahs have in common
- 2. Song by Lil Mama; Generally clear & shiny, but can add a hint of color to lips
- 3. Can absorb up to 2x it's weight, this active ingredient in our mask absorbs excess oils & other impurities deep within skin
- **4**. Excess oil production can be a result of not enough
- 5. The 1st step in a good skincare routine

## Word Bank

Foundation Cleanser Contour Mascara Lipgloss Exfoliating Charcoal Moisturizer Fragrance Highlighter