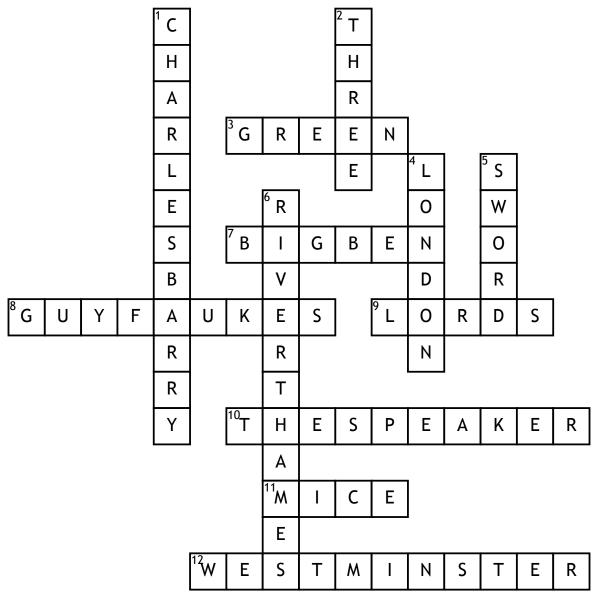

## Houses of Parliament

## <u>Across</u>

**3.** What colour are the seats in the houses of parliament ?

7. What can be found in the Elizabeth tower ?8. Who tried to blow up the houses of parliament ?

**9.** The Commons is one of the houses of parliament which is the other ?

**10.** Who settles the arguments in the houses of parliament ?

**11.** What animals live in the houses of parliament ?

**12.** Which abbey sits next to the houses of parliament ?

## <u>Down</u>

1. Who designed the houses of paliament?

**2.** How many miles of corridor are there ?

- **4.** Where are the houses of parliament ?
- **5.** What item should a MP hang on the purple ribbon his coat hanger ?

**6.** What river is the houses of parliament situated on ?