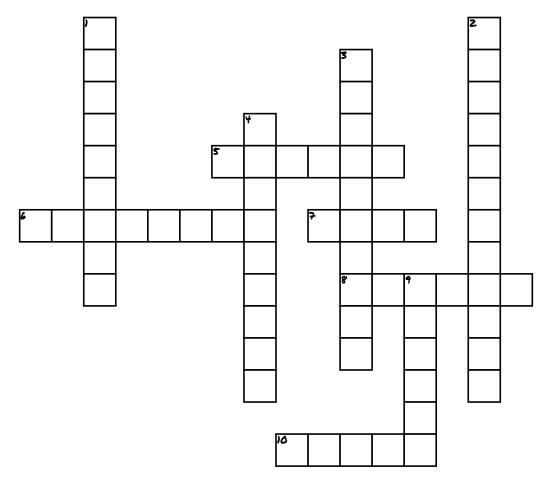

## FOOTBALL CROSSWORD PUZZLE

## ACROSS

**S.** A SAFETY PEICE THAT PLAYERS USE TO PREVENT HEAD INJURIES

6. THE BALL USED IN THE GAME

**7.** A SAFETY PEICE THAT PLAYERS USE TO PREVENT BODY INJURIES

8. The person that trys to kicks the Ball to make the feildgoal

10. The plan for the next hike

## WORD BANK

PLAYS WIDERECIEVER HELMET KICKER PADS LINEBACKER

## <u>Down</u>

**).** When a player runs to the end zone with a ball to score

**2** The person who gets the ball thrown to him by the Quarter back

**3.** The person that is playing on defense

- 4. The extra point after a touchdown
- 9. The footwear for the players

TOUCHDOWN CLEATS Feildgoal Football

Create your own puzzle at WordMint.com or print one of our 500,000+ pre-made word searches, crosswords, and more.