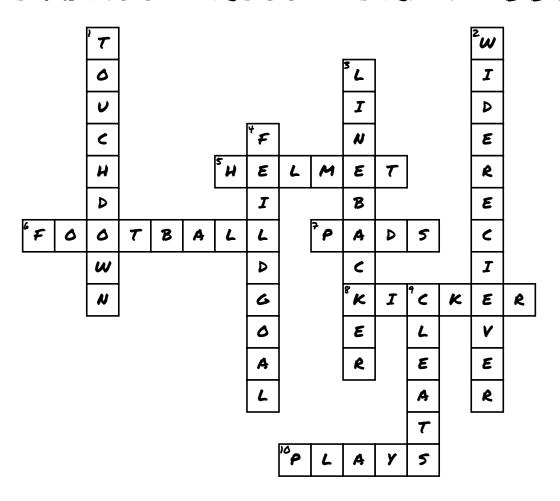

## FOOTBALL CROSSWORD PUZZLE

## ACROSS

- **S.** A SAFETY PEICE THAT PLAYERS USE TO PREVENT HEAD INJURIES
- 6. THE BALL USED IN THE GAME
- 7. A SAFETY PEICE THAT PLAYERS USE TO PREVENT BODY INJURIES
- 8. THE PERSON THAT TRYS TO KICKS THE BALL TO MAKE THE FEILDGOAL
- 10. THE PLAN FOR THE NEXT HIKE

## DOWN

- 1. When a player runs to the end zone with a ball to score
- **2** The person who gets the Ball Thrown to him by the Quarter Back
- 3. The person that is playing on defense
- 4. THE EXTRA POINT AFTER A TOUCHDOWN
- 9. THE FOOTWEAR FOR THE PLAYERS

## WORD BANK

Pads Widereciever Cleats Feildgoal
Football Helmet Plays Linebacker
Touchdown Kicker