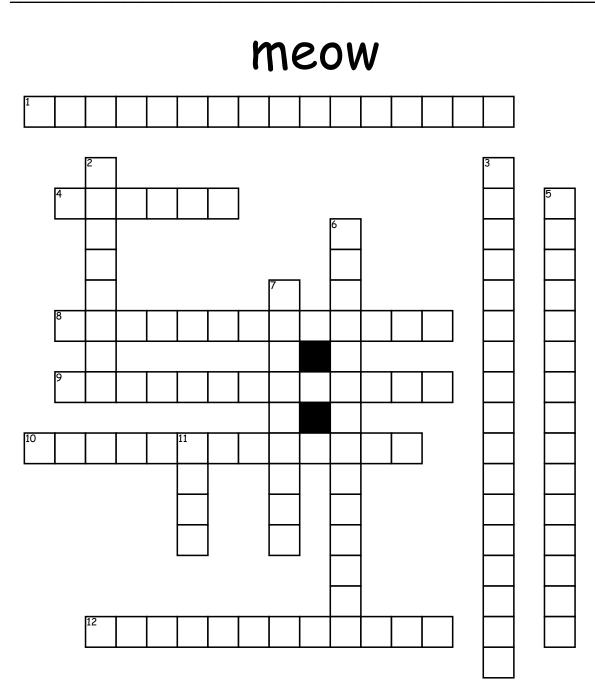

## <u>Across</u>

1. Henry clay was John Quincy Addams...

**4**. Andrew Jackson's Wife

**8**. A nickname for Martian Van Buren

**9**. State that nearly left the country

**10**. This person is on the \$20 bill

**12**. Forced removal if Indians from the eastern U.S

## <u>Down</u>

 First war of the Mexican/American wars

**3**. A nickname for Martian Van Buren

**5**. One of the three opponents of Andrew Jackson in the Election of 1824

**6**. President of the bank of the bank of the bank of the bank of the U.S

7. Helped make the answer to number four

**11**. Party that was specifically created as the "anti-Jackson" party