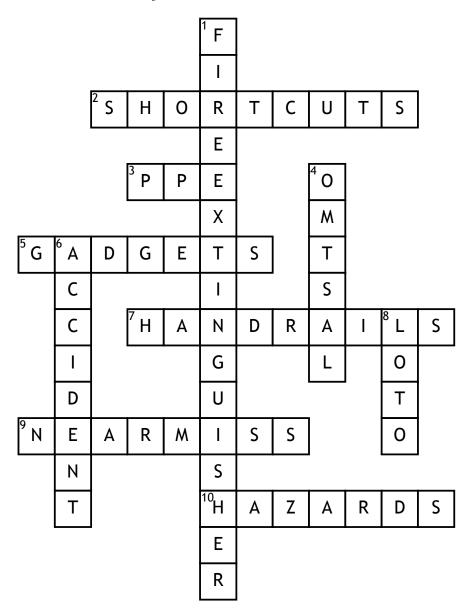

## Safety Crossword Puzzle

## **Across**

- **2.** CEO Ibrahim Najafi said "No \_\_\_\_\_ to be taken, Avoiding accidents"
- **3.** This is the final line of defense against danger. LSR #11.
- **5.** LSR no. 9, Never use your handheld \_\_\_\_\_, while operating equipment, walking or driving.
- 7. LSR no.12 ,designed to be grasped by the hand while ascending and descending stairways to prevent an accident.
  6. Defined as any unplanned event that resulted in injury or ill health of people
- **9.** An incident which does not result in injury and illness but had the potential to cause injury or illness, also know as "Close Call"

**10.** A source, situation, or act with a potential for harm in terms of human injury or ill health, or a combination of these.

## <u>Down</u>

- 1. A portable or wheeled apparatus for putting out small fires by ejecting extinguishing chemicals.
- **4.** Abbreviation for "One Minute To Save A life" to prevent an accident.
- **6.** Defined as any unplanned event that resulted in injury or ill health of people, or damage or loss to property, plant, materials or the environment or a loss of business opportunity.
- **8.** What Is the safety controls required in mode of operation and maintenance in LSR no. 2