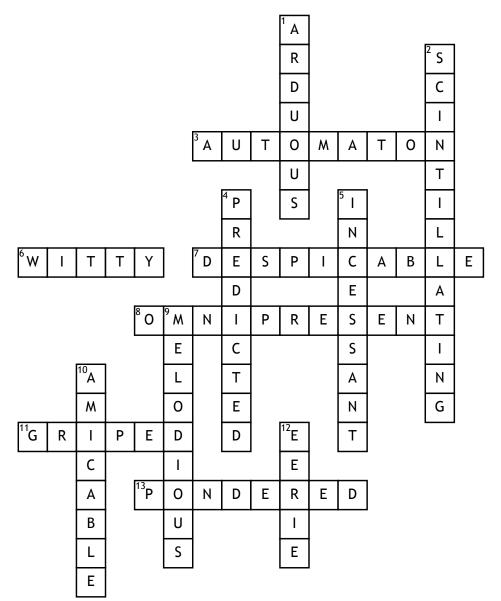

## ELA Prodject Crossword Puzzle

## <u>Across</u>

**3.** A mechanical device, like a human robot is a?

6. When someone makes a quick or clever remark they are being?

7. Someone who is evil and deserves hate is?8. Someone who is everywhere or has a wide present is said to be?

**11.** When someone whines or complains they are being?

**13.** Someone that is in deep thought is?

## <u>Down</u>

 Something that is strenuous or a difficult task can be called?
Something that is bright and attracts attention is? **4.** Something that has been thought to happen? Like a theory.

**5.** Something or someone that does not stop is being?

**9.** Something that has a pleasant sound or toon is?

**10.** Someone who is nice and agreeable can be said to be?

**12.** Something that is creepy, strange, or frighting is?