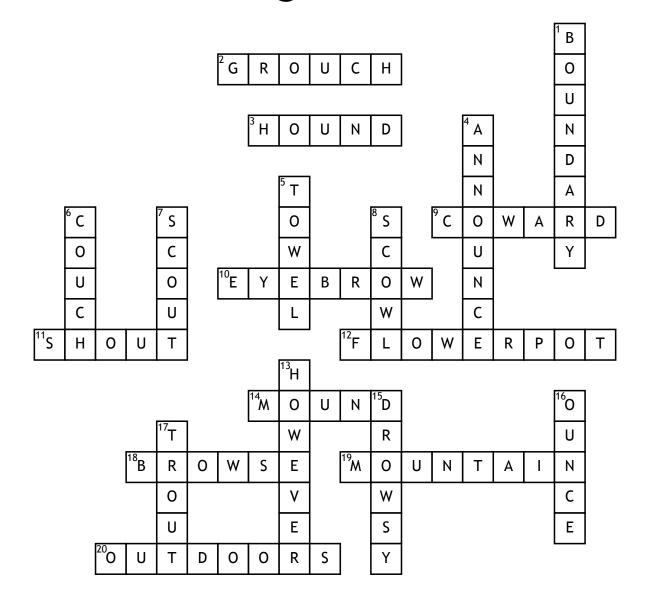

## Anna's Amazing Crossword Puzzle

## <u>Across</u>

- **2.** It reminds me of "How the Grinch Stole Christmas."
- **3.** I do not have this type of dog.
- **9.** If you are not brave, you are a
- **10.** We all have this above our eye.
- **11.** People do this when they are hurt
- 12. You put a flower in this.
- **14.** Where a baseball pitcher stands

- **18.** My mom loves to \_\_\_\_\_ every time we shop.
- 19. It has a peak.
- **20.** I love to play in the opposite of indoors.

## **Down**

- 1. A \_\_\_ is important between two places.
- **4.** I will not \_\_\_\_ my speech until the final day.
- **5.** A thing people use to dry things
- **6.** I love my comfy \_\_\_\_\_.
- 7. I want to be a girl

- **8.** I love to \_\_\_\_\_, especially when there is no need to smile.
- **13.** A word that shows an opposite
- **15.** When I don't get enough sleep, I feel \_\_\_\_.
- **16.** This is a mathematic measurement
- 17. This is a type of fish.