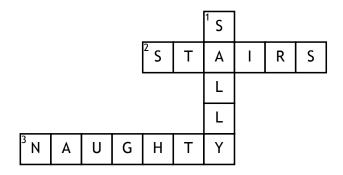

## Where is Spot

| ^ ^    | * ** | _    | ~ . |
|--------|------|------|-----|
|        |      | e n' | ٠,  |
| $\neg$ | -1   | v    | э.  |

- **2.** Where is the crocodile? Under the
- 3. not good
- **4.** Where is the bear? Behind the
- **8.** Where is the hippopotamus? In the
- 10. Where is the snake? In the \_\_\_\_\_
- 11. Where is the bird? In the \_\_\_\_

| 12. |      |  |
|-----|------|--|
| hov | Snot |  |

boy Spot.

- **14.** What is the name of the puppy?
- **15.** How many animals are in the box?
- **16.** Where is the tortoise? Under the
- **18.** Spot has two eyes and four \_\_\_\_\_
- 19. Where is the monkey? In the \_\_\_\_\_

## **Down**

- **1.** What is Spot's mother's name?
- **5.** Where is Spot? In the
- **6.** Time to eat:

\_ time

- 7. What is in the box?
- **9.** What colour is the bear?
- 13. What colour is Spot?
- **17.** What colour is the crocodile?