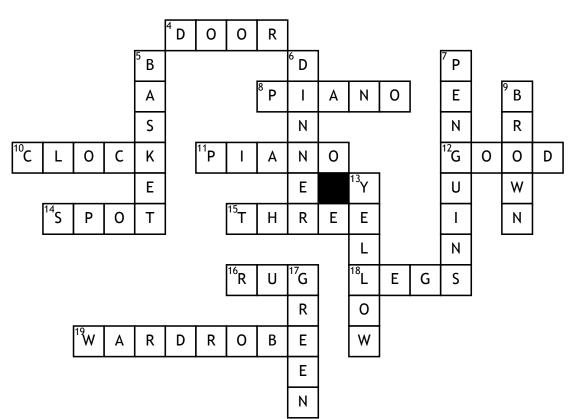

## Where is Spot

| ^ ^    | * ** | _    | ~ . |
|--------|------|------|-----|
|        |      | e n' | ٠,  |
| $\neg$ | -1   | v    | э.  |

- **2.** Where is the crocodile? Under the
- 3. not good
- **4.** Where is the bear? Behind the
- **8.** Where is the hippopotamus? In the
- 10. Where is the snake? In the \_\_\_\_\_
- 11. Where is the bird? In the \_\_\_\_

| 12. |      |  |
|-----|------|--|
| hov | Snot |  |

boy Spot.

- **14.** What is the name of the puppy?
- **15.** How many animals are in the box?
- **16.** Where is the tortoise? Under the
- **18.** Spot has two eyes and four \_\_\_\_\_
- 19. Where is the monkey? In the \_\_\_\_\_

## **Down**

- **1.** What is Spot's mother's name?
- **5.** Where is Spot? In the
- **6.** Time to eat:

\_ time

- 7. What is in the box?
- **9.** What colour is the bear?
- 13. What colour is Spot?
- **17.** What colour is the crocodile?