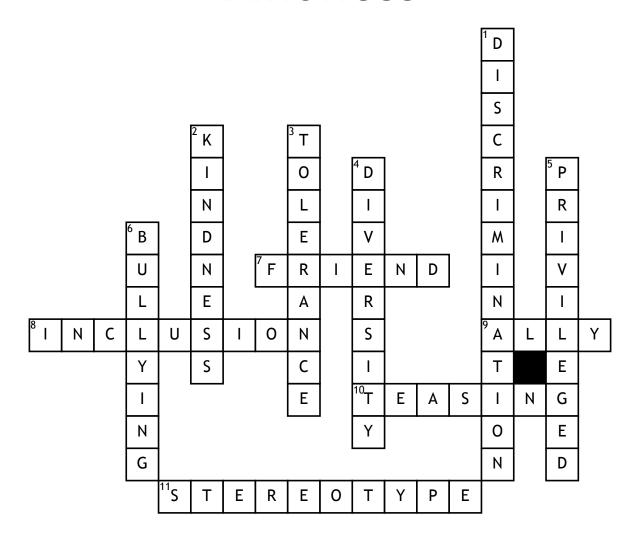

## Kindness

## **Across**

- **7.** someone who has a strong liking for another
- **8.** someone who is taking in as a part of a whole group
- **9.** at form a relationship with a person with similar beliefs
- 10. to annoy or make fun of someone
- 11. an idea that a person has on another person that may or may not be true

## Down

- 1. unfairly treating someone from a different race or group
- 2. an act of gentleness and thoughtfulness towards a person
- **3.** sympathy and acceptance of others beliefs
- **4.** A setting where a variety of cultures coexist
- 5. a right given to some and not others
- **6.** abuse or mistreatment by someone who holds more power