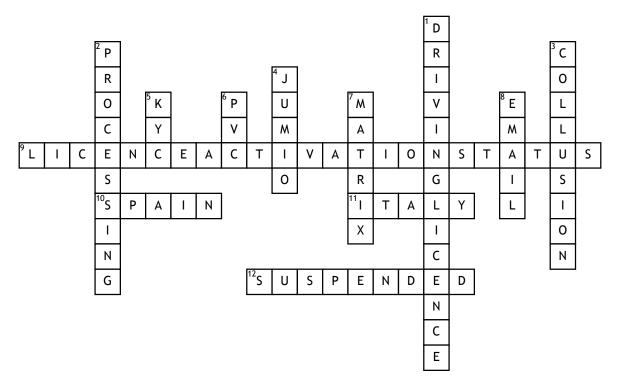

## Verification & Fraud

## <u>Across</u>

**9.** What does LAS stand for? **10.** This is one of the lcenced countries.

11. In which country do customers need to provide Codice Fiscale to get verified?
12. What happends to an account if the customer does not verify it within a specific time period established by the licence?

## <u>Down</u>

1. What document can be used for BDD or EDD in the UK?

 Where the document has been accepted via Jumio but has not been sent to Verification Team yet, what Jumio Status will be applied?
 Where two or more poker players agree to work together in secrect to gain an unfair advantage over other players, what will this type of poker fraud be called?

4. What online upload system is available on bet365 website?5. What is bet365

verification process called?

**6.** What is an alternative way of verifying address available to non-uk customers?

7. Where in Account Manager can you see if customer's account has been verified and with what documents?
8. What is an alternative way of sending the documents f the customer can't upload those online?