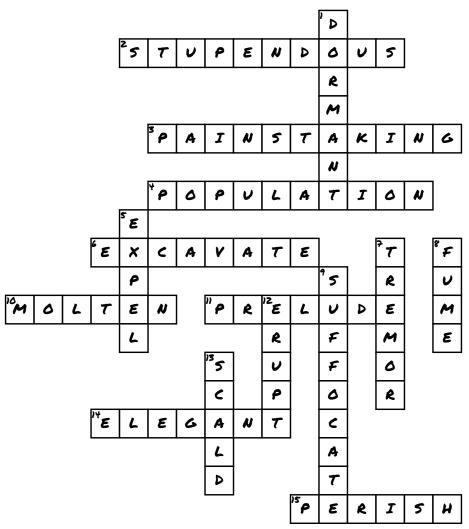

## WW19

## ACROSS

2 AMAZING BECAUSE OF ITS GREAT SIZE

**3.** Showing great care or EFFORT

Y. CERTAIN NUMBER OF PEOPLE IN A AREA

6. TO DIG OUT

10. Made by Liquid Heat or Gas 11. Something that happens before the main part

14. Graceful or refined(appearance or behavior)

15. TO DIE, TO BE KILLED, OR DESTROYED

## DOWN

1. IN A SLEEP LIKE STATE

S. TO EJECT

7. SHAKING WITH EXCITEMENT OR NERVOUSNESS

8. DISAGREEABLE SMOKE OR GAS

9. TO KILL OR DIE FROM NO AIR

12 to burst forth violently

13. TO BURN WITH HOT LIQUID

## WORD BANK

MOLTEN EXPEL EXCAVATE SUFFOCATE ERUPT
STUPENDOUS TREMOR POPULATION DORMANT FUME
ELEGANT PAINSTAKING PERISH SCALD PRELUDE