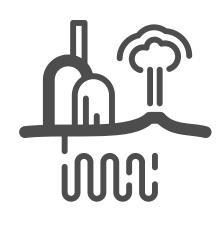

## Geothermal Energy

- 14. How many plants?
- **15.** What is geothermal energy?
- **16.** a source of geothermal energy that is found below the Earth