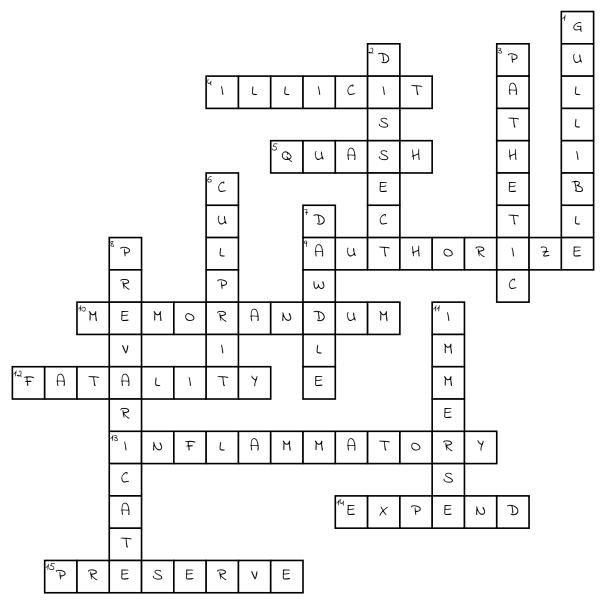

## Zaria hunt's crossword puzzle 10 points lesson 7!

## <u>Across</u>

- 4. forbidden by laws, rules, or customs
- 5. reject or void
- 9. give offical permission for or approval to
- 10. a written message in busniess
- 12. an occurrence of death by accident, in war, or from disease

- 13. realating to or causing inflammation of a part of body
- 14. spend or use up ( a resourse such as money, time, or energy)
- 15. maintane something in its orignal or exsiting state

## Down

1. easily persuaded to believe something; credulous

- 2. methodically cut up ( a body, part, or plant) in order to study its internal parts
- 3. arousing pity
- 6. a person who is resposible for a crime or other misdeeds
- 7. waste time; be slow
- 8. speack or act in a evesive way
- 11. dip or submerge in a liquid