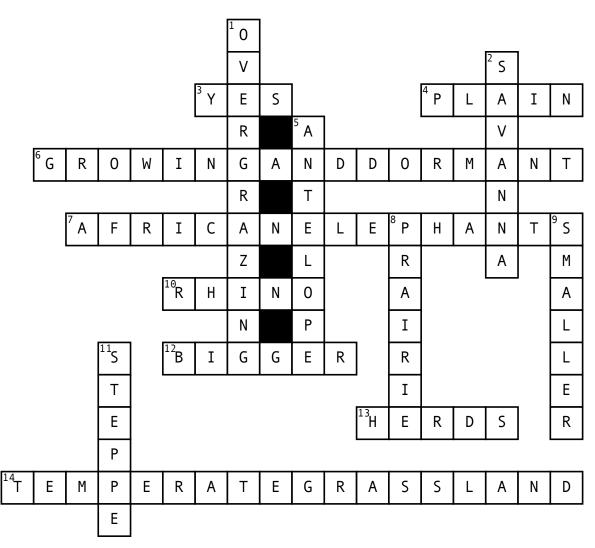

## Grasslands

## <u>Across</u>

3. is fire good for the grassland?
4. a large area of flat land with few trees
6. the temperate grassland has two seasons, which are
7. \_\_\_\_\_\_ are endangered
10. animal that arent extinct but almost 12. savanna has \_\_\_\_\_\_ animals 13. \_\_\_\_\_ make them safer 14. \_\_\_\_\_ are a division of a larger biome grouping of grasslands that includes tropical savannas Down 1. a threat to the grasslands

2. a grassy plain in tropical and subtropical regions, with few trees 5. \_\_\_\_\_\_ are made to run fast to get away from predators 8. a large open area of grassland 9. temperate grassland has \_\_\_\_\_\_ animals 11. a large area of flat unforested grassland