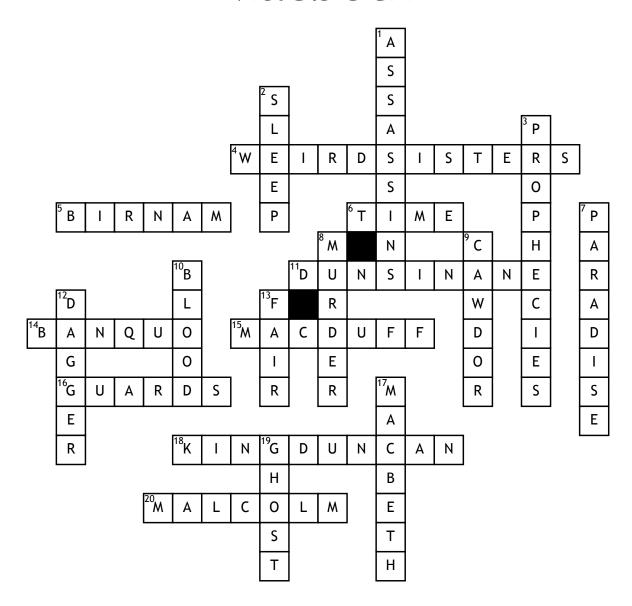

## Macbeth

## Across

- 4. What's another name for the Three Witches?
- 5. What type of wood will move closer to Dunsinane?
- 6. Something the Macbeth's almost ran out of
- 11. The castle that the Macbeth's live in
- 14. Who was killed by hired assassins?
- 15. Who kills Macbeth?
- 16. Who else was killed at Dunsinane?
- 18. Who is killed in Dunsinane?

20. The named heir to the throne

## **Down**

- 1. The orginal plan only included two of these
- 2. Another word used for innocence
- 3. The Witches gave Macbeth many of these.
- 7. What did Dunsinane look like from the outside?
- 8. The crime Macbeth commits
- 9. Macbeth was the Thane of

- 10. What did the Macbeth's have all over their hands? 12. Lady Macbeth has to go back and plant this as evidence 13. "\_\_\_\_ is foul and foul is
- 17. Who kills the king?19. What does Macbeth see at the feast?