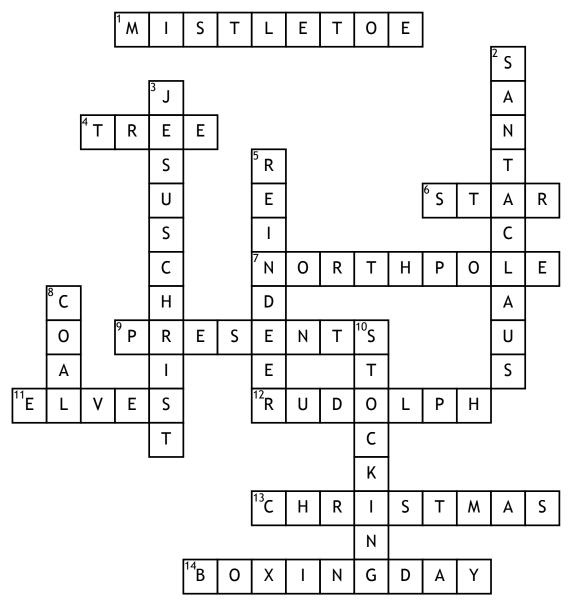

## **Christmas Crossword**

## **Across**

- 1. You get a kiss when underneath it
- **4.** where would you hang your ornaments?
- **6.** You find it at the top of the tree
- 7. Where does Santa Claus live?
- **9.** What do you find under your tree

- **11.** Who helps Santa makes the presents
- 12. Has a red nose
- **13.** What is the holiday called on the 25th December
- **14.** What is the 26th of December called

## <u>Down</u>

**2.** Jolly man in red suit

- **3.** Christmas is celebrated because of...?
- **5.** They pull the sleigh
- **8.** You will receive when naughty
- **10.** Is normally found on a fire place