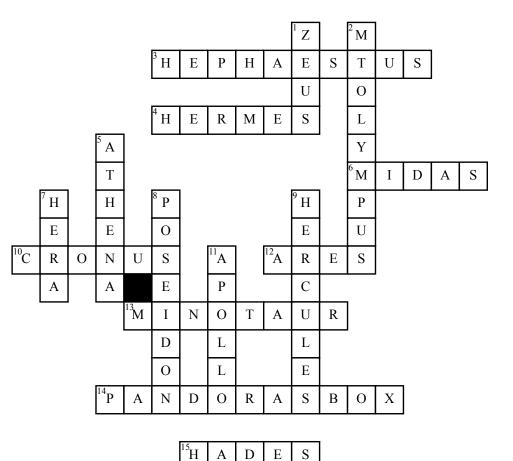

## Greek Mythology Crossword Puzzle

## **Across**

**3.** God of blacksmiths and fire

**4.** Messenger for the Gods and God of travel

**6.** Everything he touched turned gold

**10.** The king of the gods father

**12.** God of war and fighting

**13.** Half man and Half bull

14. A box full of everything bad15. Tricked into ruling the underworld

## Down

- 1. God of the sky
- **2.** Home of the Gods

- **5.** Goddess of wisdom
- 7. Goddess of Marriage, Mothers and Families
- 8. God of the sea
- **9.** Performed 12 labors
- 11. God of archery, music, poetry, prophecy, and medicine