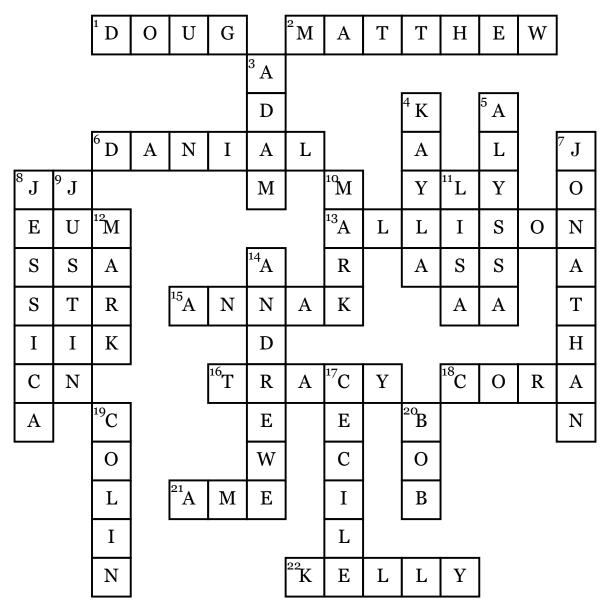

## PuzzlingPeople

## **Across**

- 1. Watch him with the drum sticks
- 2. Added ESQ to his name
- **6.** Has largest collection of Beaney Babies in Texas
- **13.** Youngest (and cutest) grandchild of Anna K.
- **15.** Has studied Kings and Oueens
- **16.** First to call Karren Aunt
- 18. Calls Cecely MOM
- **21.** Karren's youngest grandchild

**22.** Saved time by producing babies two at a time

## **Down**

- 3. Definately a Moeller Man
- **4.** Has delivered many babies but never pregnant
- **5.** Helps Jonathan with the right blend
- 7. Address is NM
- **8.** Followed her mother right into school
- **9.** Checking out the girls at Ohio University

- **10.** First person to have a foreign address
- **11.** Person helping Mark keep his East and West straight
- **12.** Follows Jessica
- 14. Current address is Illinois
- 17. Added Fortney to her
- **19.** Was educated (?) at THE OHIO STATE
- **20.** Thinks he helped with the twin production