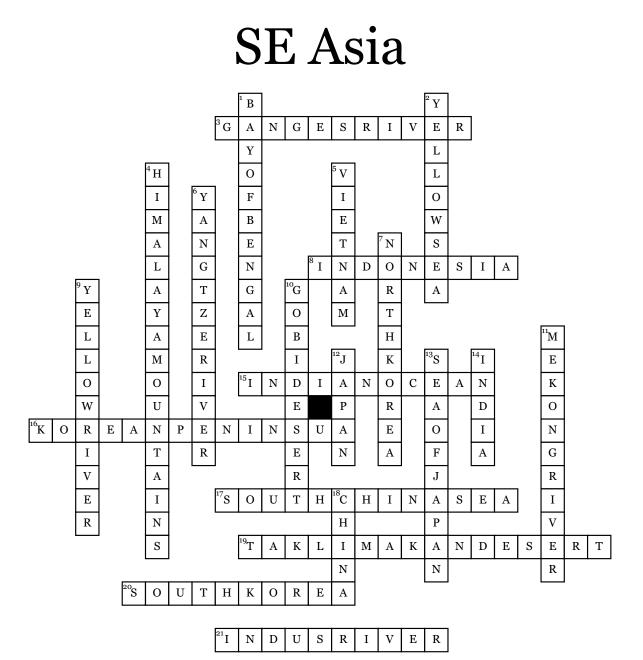

## <u>Across</u>

**3.** A river in India **8.** A country that is surrounded by water and begins with I

**15.** An ocean located south under India

**16.** located east of Korea

**17.** Marginal sea that is part of Pacific Ocean

**19.** A desert located east in

**20.** Southern half to Korean Peninsula

**21.** A river that starts with I **Down** 

1. Largest bay in the world

**2.** A sea located in east China

**4.** Mountains located near China

**5.** A country located near the coast

**6.** A river in China

**7.** Northern half of Korean Peninsula

**9.** Huang he river known as the

**10.** A desert in Mongolia

**11.** A river in Vietnam

**12.** A country that is surrounded by water and begins with J

**13.** A body of water for a country that starts with J

**14.** A country located in South Asia

**18.** A country in the middle of SE Asia