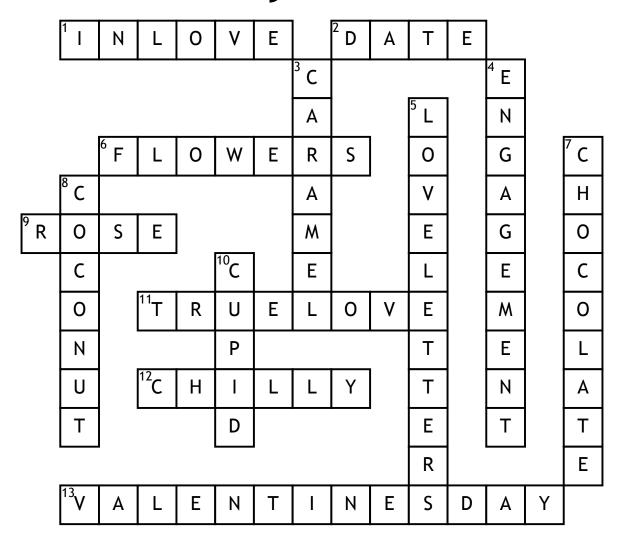

## February crossword

|--|

## Across

- 1. How people feel during this month
- **2.** Another word for going out
- **6.** What some gift givers buy instead of chocolate
- **9.** This flower means love
- 11. Princesses get this

- **12.** Temperature during February
- **13.** What is the holiday of this month?
- **14.** A relationship pet name

## Down

- **3.** Type of filling in chocolate
- **4.** Some people have this happen on Valentines day

- **5.** Old fashioned lovers write these
- **7.** What you give someone on Valentines day
- **8.** a controversial chocolate filling
- **10.** Little winged baby with a bow and arrow