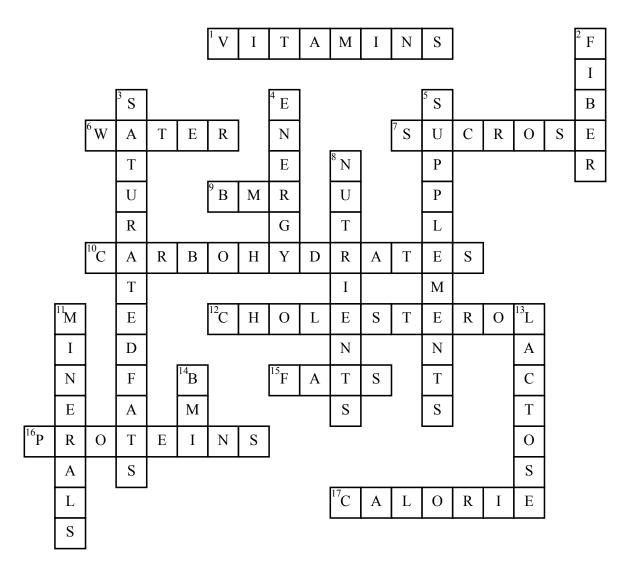

## **Nutrient Crossword**

## Across

- **1.** Chemical mixtures found in many types of foods
- 6. Essential for life
- 7. Table sugar
- 9. Basal Metabolic Rate
- **10.** Your body's main source of energy
- **12.** Fat like substance that helps the body
- **15.** Insulates you from heat and cold

- **16.** Substances the body uses to build new cells and repair damaged ones
- **17.** Unit of measure for energy

## **Down**

- **2.** Plant materials that your body can't digest completely
- 3. Usually solid at room
- **4.** Fuel you need to walk, run, recover, grow and stay alive

- **5.** Aren't needed unless you aren't getting enough nutrients
- **8.** Chemicals the body needs to work properly
- **11.** A solid inorganic substance of natural occurrence
- 13. Milk sugar
- 14. Body Mass Index