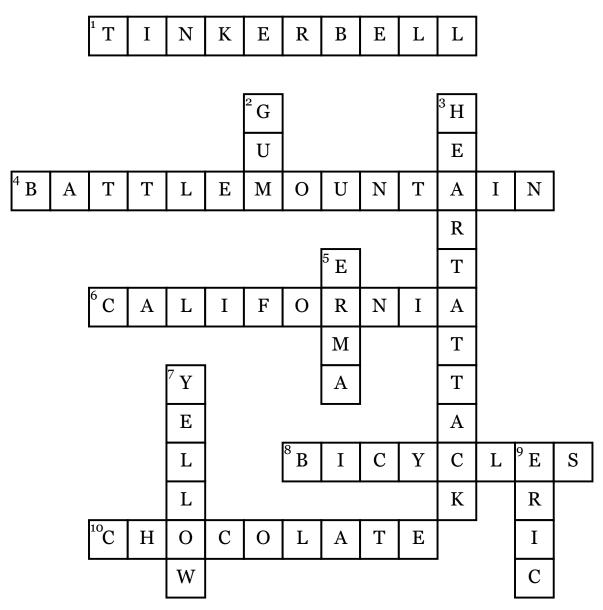

## The Glass Castle

## **Across**

- **1.** What doll does Jeannette accidentally burn?
- **4.** Where did Jeannette live when she met Billy?
- **6.** Where did Maureen move to at the end of the book?
- **8.** In Phoenix, what did Jeannette's father, Rex buy and put on the lawn for the kids?
- **10.** The children find their mother eating something, but hiding it from them. What was she eating?

## **Down**

- **2.** What does Jeanette try for the first time when she was in the hospital?
- 3. How did Rex Walls die?
- **5.** What was Jeannette's grandmothers name?
- 7. What color did Jeannette paint the front of the house in Welch?
- **9.** What is the name of Jeannette's first husband?