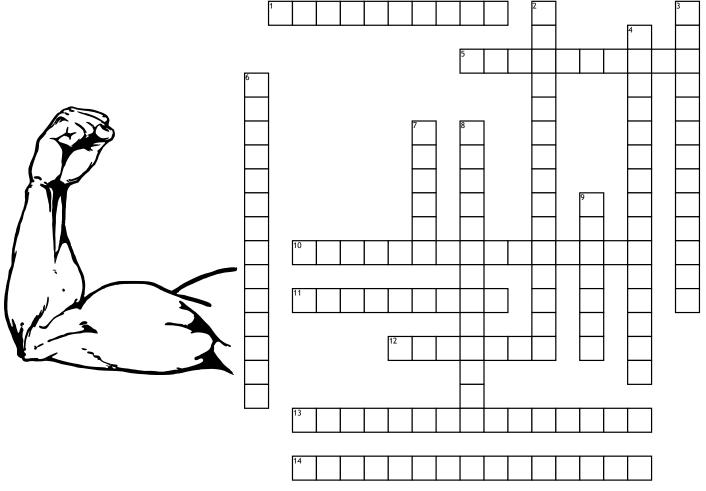

## Muscle Crossword

## **Across**

- 1. Muscles that are located between the ribs and the pelvis, on the front of the body
- 5. Flexor of the hip
- 10. Muscles that increase the angle between the members of a limb
- 11. Muscles that laterally rotate the hip
- **12.** Muscle located in the upper arm and elbow joint

- **13.** main extensor muscle of the hip and Buttox
- 14. Muscles that connect the upper anterior tibial extremity to the vertebrac column

## Down

- **2.** A muscle that contracts and moves a limb
- **3.** Chief muscle of calf; flexes knee and foot

- **4.** Large muscle on the chest
- **6.** Muscle that connects calf muscles to heel bone
- 7. Muscle on on the front part of upper arm
- **8.** Muscles that decrease the angle between bones and joints
- **9.** Triangular muscle located on shoulder