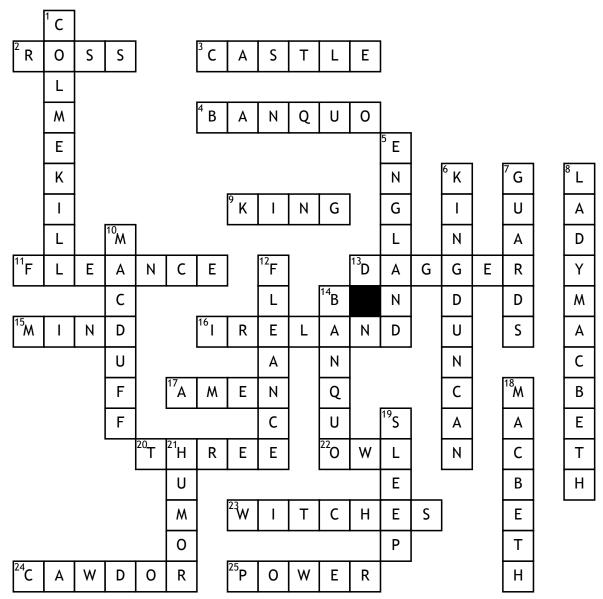

## Macbeth Crossword

## **Across**

- 2. Who's father is the old man?
- 3. Macbeth lives in what?
- **4.** Who is suspicious of Macbeth?
- **9.** Why does Macbeth kill King Duncan? To become...
- **11.** According to the witches who is supposed to become King also?
- **13.** What does Macbeth see that is not real?
- **15.** Macbeth has trouble keeping what at ease? (Ghost)
- **16.** Where does Donalbain go after his dad dies?

- **17.** What could Macbeth not say when he killed Duncan?
- **20.** How many murders are after Banquo and his son?
- **22.** What screeches when King Duncan dies?
- 23. The weird sisters are what?
- **24.** Macbeth becomes thane of.....
- **25.** What comes with becoming King?

## **Down**

- **1.** Where is King Duncan burried?
- **5.** Where does Malcolm go after his dad dies?

- 6. Who does Macbeth Kill?
- **7.** Who is blamed for King Duncan's murrder?
- 8. Who is Macbeth's wife?
- **10.** Who finds the King dead?
- 12. Who is Banquo's son?
- **14.** Macbeth is afraid of who?
- 18. Thane of Glamis
- **19.** When Macbeth kill Duncan what does he hear? \_\_\_\_ no more.
- **21.** When Macduff is knocking on the door Shakespeare uses this time to put what into the play?