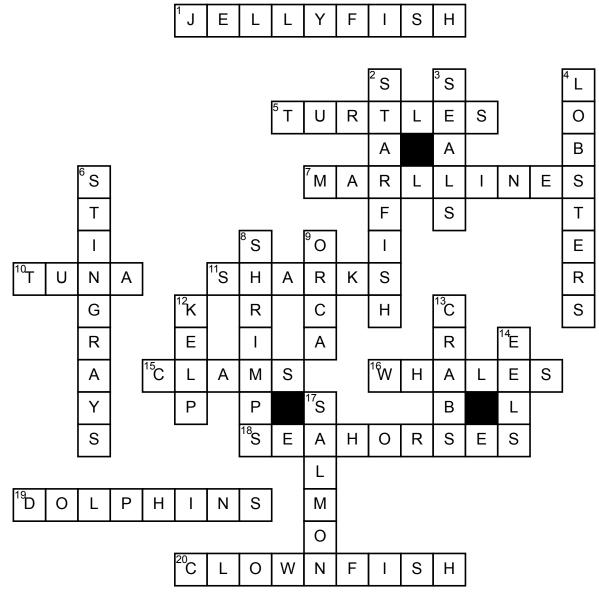

## Marine Ecosystem

## Across

1. colorful animals have stinger

5. large shell on back is a reptile

7. What has large pointy sword on their nose

**10.** Goes in large groups 11. Large predator smells

blood from far

15. two shells closed can eat **16.** huge mammals live in

the ocean

**18.** small creature curly tail males give babies

**19.** Loving mammal that loves stream when swimming **20.** colorful fish lives in a anemone

## Down

**2.** looks like a star like to stick on to thing

3. large mammal have flippers use to walk prey on fish

4. alike to a crab but much large

**6.** large tail that could sting

8. small people love to eat

9. known as killer whale are black and white

**12.** large plant under the sea

13. Red has claws has a shell

14. long like snakes live deep under the ocean 17. medium fish relative is a trout