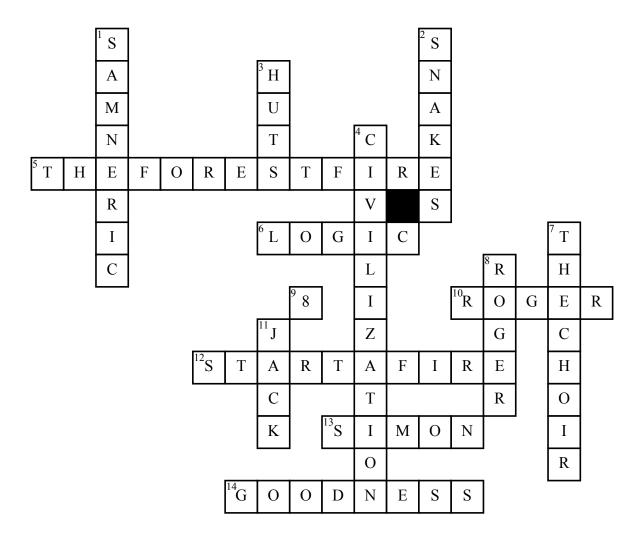

## Lord of the Flies Cross-Word Puzzle

## Across

- **5.** How did the ship end up seeing the island?
- **6.** What does Piggy represent?
- **9.** What chapter did Jack split the group?
- 10. Who is Jack's right hand man?
- 12. What does Jack do to get Ralph out of hiding?

- **13.** Who is Ralph's right hand man?
- **14.** What does Simon represent?

## **Down**

- **1.** What are the twins boys names?
- **2.** What do the Creepers look like?
- **3.** What did Ralph want help building?

- **4.** What does Ralph represent?
- 7. Before the boys were stranded, what group was Jack the leader of?
- **8.** Who is the one who killed Piggy?
- **11.** Who apposes Ralph throughout the story?