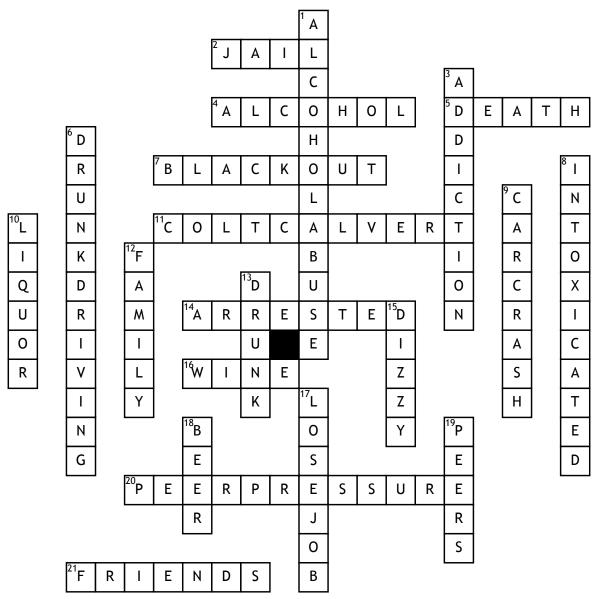

| Name: Date: |  |
|-------------|--|
|-------------|--|

## **Alcohol**

## **Across**

- **2.** Spending time in a place when you get caught drunk driving
- 4. The Title
- **5.** You can do this by drinking and driving
- 7. You can do this when you've had too much to drink
- 11. This Crossword was made by
- 14. Can get this and go to jail
- **16.** Usually used in church
- **20.** The act of someone trying to get you to do something

**21.** These people close to you might pressure you into drinking

## **Down**

- 1. Abusing alcohol
- 3. Addicted to something
- 6. Driving while intoxicated
- **8.** You have Alcohol in your system
- 9. Crashing a Vehicle because of Alcohol
- **10.** Another word for Alcohol that Starts with an L

- **12.** Group that is related to you that can affected your alcohol influence
- **13.** Your mind and state is intoxicated
- **15.** when you are drunk you are also...
- **17.** If you drink to much then this can potentially happen to your Job
- **18.** A type of alcohol normally in a can
- **19.** A group of people that you are friends with