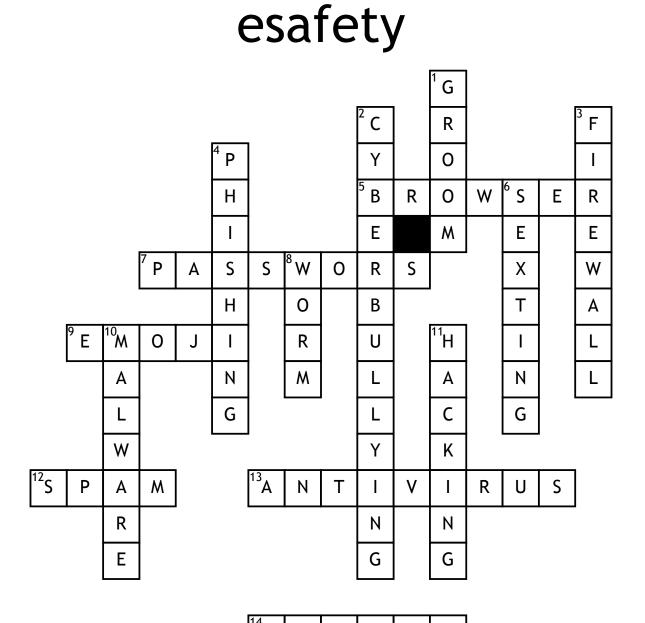

## <sup>14</sup>C O O K I E

## <u>Across</u>

**5.** google, bing, ask jeeves

7. should have at least eight characters

9. cartoon character which shows emotion
12. unsolicited emails
13. removes unsafe content

14. installed on your PC to make it easy to locate website

## <u>Down</u>

1. a sexual predator may do those

2. picking on somebody whilst online

**3.** keeps your pc safe from hackers

4. catching fish

electronically

**6.** sending explicit photos or messages: can be illegal

**8.** malicious computer program that replicates itself in order to spread

**10.** viruses which steal personal information

11. breaking into

someone's computer