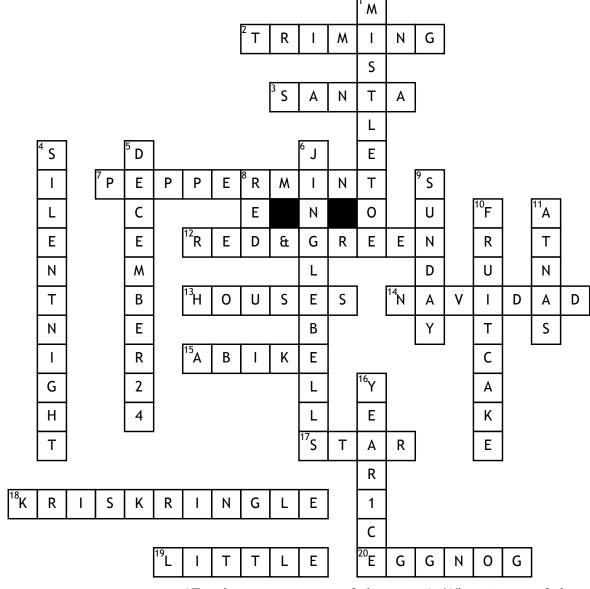

## christmas time

## **Across**

- **2.** what is another word for decorating the tree?
- **3.** who is the guy that puts gifts under the tree?
- **7.** what kind of candy has mint in it?
- 12. what are christmas colors?
- **13.** you make ginger bread
- **14.** what is chirstmas is spainsh?
- **15.** what gift do most boys ask for on christmas?

- **17.** what goes on top of the tree?
- **18.** what is santa claus's real name?
- **19.** santa's \_\_\_\_ Elf?
- **20.** what is a drink that is mostly around during the hoilday season?

## Down

- 1. what do you get a kiss under?
- 4. what is the most known christmas?
- **5.** when is santa claus's birthday?

- **6.** What is one of the top chrismas songs?
- **8.** the \_\_\_ nose reindeer ?
- **9.** what day is christmas this year?
- **10.** what kind of cake do people give around this time of year?
- 11. what is santa backwards?
- **16.** what year did christmas start?