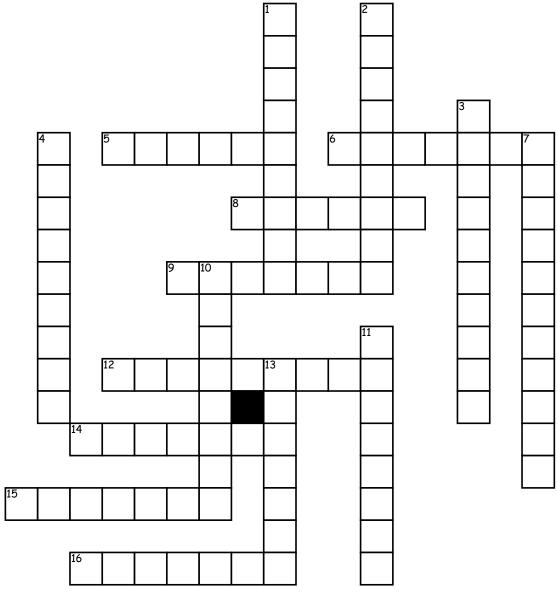

## <u>Across</u>

- 5. A 4-sided shape, all sides equal, all angles equal
- 6. A triangle, no sides the same
- 8. A shape with only 1 side
- 9. A 4-sided shape, all sides equal, 2 sets of equal angles

- 12. A 4-sided shape, 2 sets of equal sides, 2 sets of equal angles
- 14. A 10-sided shape
- 15. An 8-sided shape
- 16. A 6-sided shape

## Down

1. A 4-sided shape, 1 set of parallel lines

- 2. A triangle, 2 sides the same
- 3. A shape with only 2 sides
- 4. A 12-sided shape
- 7. A triangle, all sides the same
- 10. A 7-sided shape
- 11. A 5-sided shape
- 13. A 9-sided shape