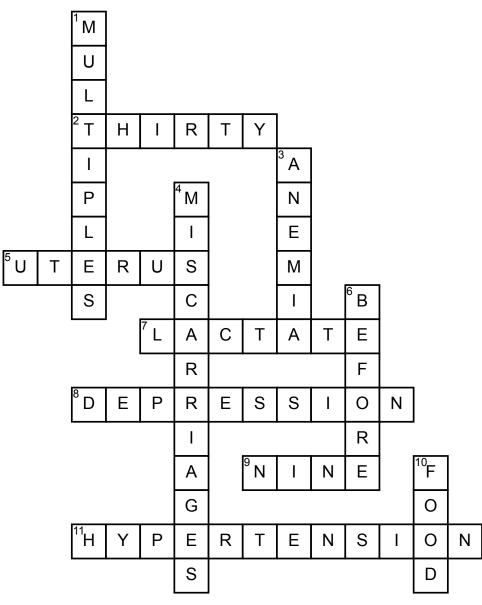

## Adult Pregnancy

## <u>Across</u>

**2.** How many pounds does the average pregnant female gain?

**5.** The \_\_\_\_\_ expands more than 500 times its normal size.

7. pregnant mothers can\_

automatically when they hear another baby crying

8. feelings of severe dejection

**9.** A baby usually has all of it's fingerprints by \_ weeks old.

## 11. High blood pressure

## <u>Down</u>

**1.** If the female is overweight, she is more likely to carry \_\_\_\_\_.

**3.** decrease in blood cells or hemoglobin

4. 10% of pregnancies end in

6. The baby gets the food \_\_\_\_\_\_
the mother does
10. Babies can taste the \_\_\_\_\_\_ their mothers eat in the womb.