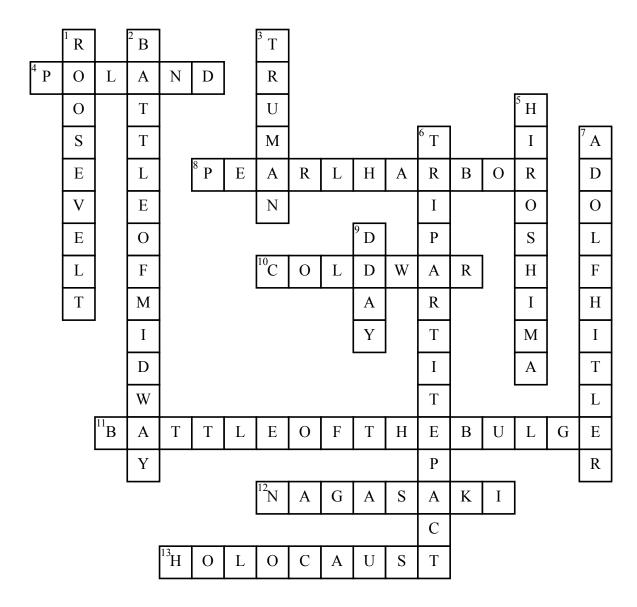

## WW2 crossword

## **Across**

- **4.** What was the name of the country that Germany invaded to start WW2
- **8.** What was the name of the Harbor that the Japanese attacked?
- **10.** What war lasted through 1946 to 1990
- **11.** What was Germanys last battle?

- **12.** What was the location of the second atomic bomb, it was 3 days after Hiroshima?
- **13.** What was the organized killing of European Jews and others by the Nazis during WW2

## Down

- 1. Who was the 26 president
- **2.** U.S. Naval victory over the Japanese fleet in June 1942.
- **3.** Who was the Vice President that took over after Roosevelt died

- **5.** What was the first Japanese city to be bombed by the atomic bomb
- **6.** What pact did Germany, Italy, and Japan sign to become allies in WW2
- 7. Who was the leader of the Nazis during WWll
- **9.** On June 6, 1944 allies land on the beaches in Normandy, France and drive Hitler's forces back to Germany