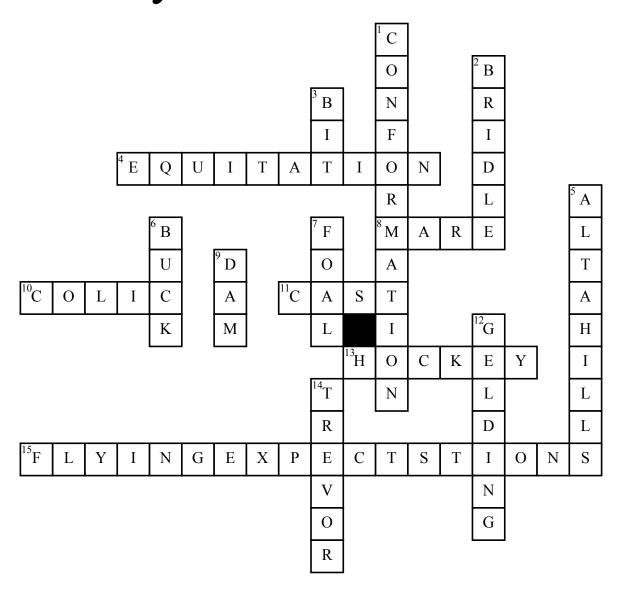

## Kaitlyn Christmas Puzzle

## **Across**

- **4.** The art of horse riding
- 8. Adult female horse
- **10.** General term describing abdominal pain in a horse
- 11. A horse which rolls and gets stuck either against a wall of the stall or a near a fence is said to be this

- **13.** The sport Alex plays
- **15.** Name of your first horse

## Down

- **1.** Shape of a horses body
- 2. Item of equipment worn on a horses head, enabling the rider to communicate through the use of the bit and reins
- **3.** a mouth piece made of metal held in place by the bridle
- 5. The barn you ride at
- **6.** A leap in he air with the head lowered and he back arched
- 7. New born baby horse
- **9.** A horses female parent
- 12. Castrated adult male
- 14. Your oldest brother