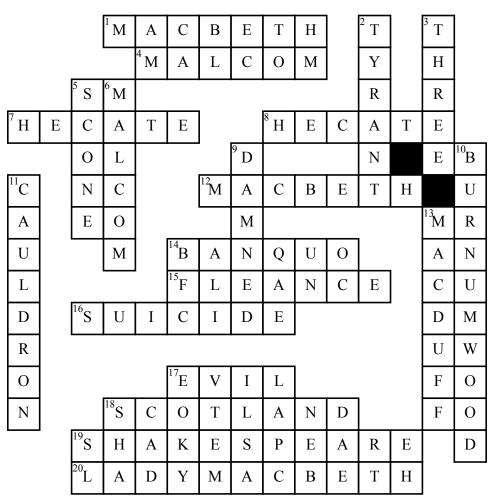

## Macbeth Crossword Puzzle

## <u>Across</u>

**1.** Who was the Thane of Glamis?

**4.** Escaped Macbeth's assassins?

7. The boss of the

witches, also known as the devil?

**8.** Head witch/Goddess of witchcraft?

12. Who killed Duncan to be the next king of Scotland?14. Who is Macbeth's best

friend that he murdered? **15.** Escaped Macbeth's assassins? **16.** How Lady Macbeth dies.

17. The witches are this?18. The country that Duncan rules?

**19.** Who wrote the play Macbeth?

**20.** Who committed suicide because of "the blood on her hands"?

## <u>Down</u>

**2.** Macbeth slowly turns into this throughout the whole play?

**3.** How many withes where there in the play Macbeth?

5. Where does Macbeth go to be crown king?
6. Who is Duncan's younger son?
9. 'Out spot! Out, I say' (Lady

Macbeth)?

**10.** Location of Macbeth's castle?

11. 'Double, double toil and trouble, fire burn and bubble' (Weird

Sisters)?

13. Who killed Macbeth?