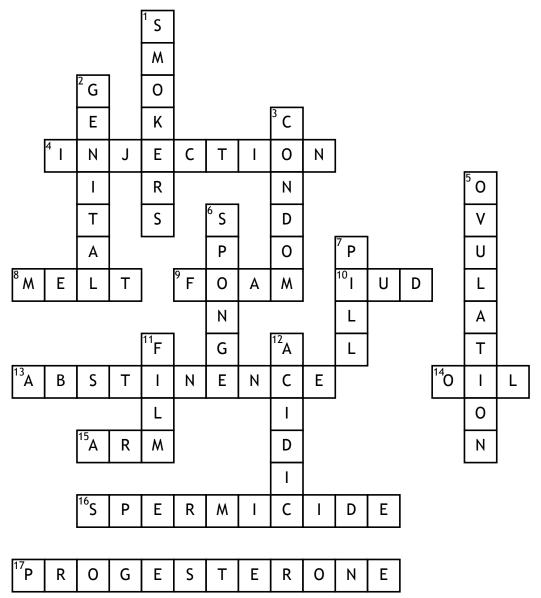

## **Across**

- **4.** Depo-Provera is given through an \_\_\_\_\_.
- **8.** Suppositories must be given time to \_\_\_\_\_ once inserted in the vagina.
- **9.** White aerosol cream placed in the vagina.
- **10.** Device inserted into the uterus by a doctor.
- **13.** Not having sexual intercourse.
- 14. \_\_\_\_\_-based products create small tears or breaks in a condom & should not be used.

- **15.** Offers protection against pregnancy for 3 years. Rod placed in \_\_\_\_\_.
- 16. Chemical sperm killer. OTC
- **17.** Most hormonal methods are a combination of 2 female hormones: estrogen & \_\_\_\_\_.

## Down

- 1. Hormonal methods containing estrogen are NOT recommended for heavy \_\_\_\_\_
- 2. Condoms must be put on before any \_\_\_\_\_ contact takes place.

- **3.** Rubber or animal skin sheath worn on the penis.
- 5. Hormonal methods prevent
- **6.** Absorbs, blocks, and chemically kills sperm. OTC
- 7. Oral contraception
- **11.** Spermicide suppositories are available in capsules or

| <b>12.</b> The               | environment of   |  |
|------------------------------|------------------|--|
| the vagina helps to activate |                  |  |
| suppositories a              | and to kill some |  |
| hacteria                     |                  |  |