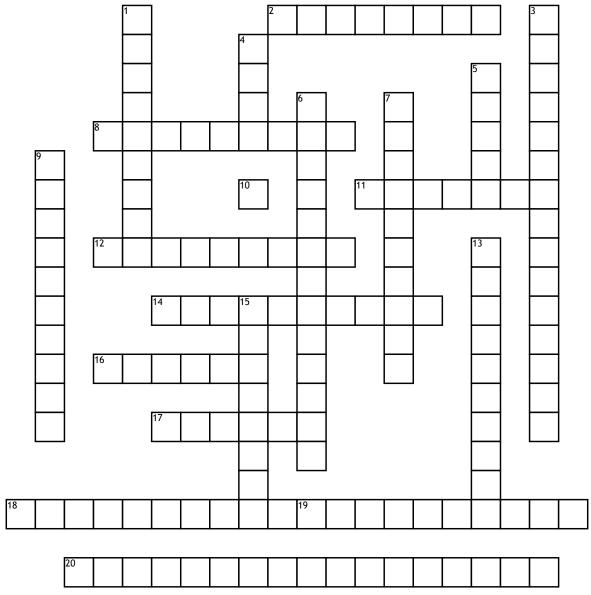

## Across

- 2. vector quantity
- 8. angle of vector
- **11.** find horizontal and vertical components
- **12.** sum of 2 vectors
- **14.** horizontal and vertical changes of a vector
- **16.** entity with magnitude and direction
- 17. real number

- **18.** changes vector length or direction
- **20.** ai + bj

## <u>Down</u>

- 1. length of vector
- **3.** vector with tail at orgin
- **4.** vector with magnitude 1
- **5.** vectors with same magnitude and direction

- **6.** <a,b>
- **7.** vector that can be found in space
- **9.** perpendicular vectors
- **10.** unit vector <0,1>
- **13.** vector operation changes to real number
- **15.** vectors with equal or opposite direction
- **19.** unit vector <1,0>