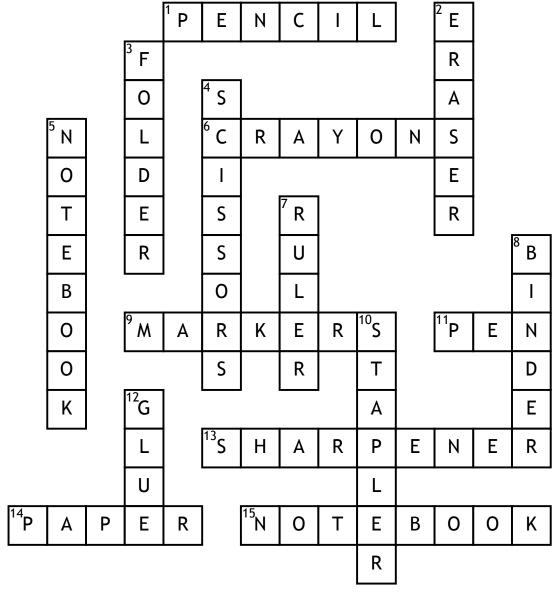

## **School Days**

## <u>Across</u>

- 1. what has an eraser on it?
- 6. to color with?
- **9.** teacher may use this to correct your papers
- **11.** what do you write with?
- **13.** what do you use to sharpen your pencil?

- **14.** what do you write in?
- **15.** what is used to carry your books home?

## <u>Down</u>

- **2.** what do you use to correct mistakes?
- **3.** where do you put papers?
- **4.** what is used to cut paper?

- **5.** where do you store your work?
- **7.** what is used to measure?
- **8.** where do you store your folders?
- **10.** what do you use to hold papers together?
- **12.** what is used in art class to hold/stick papers together?