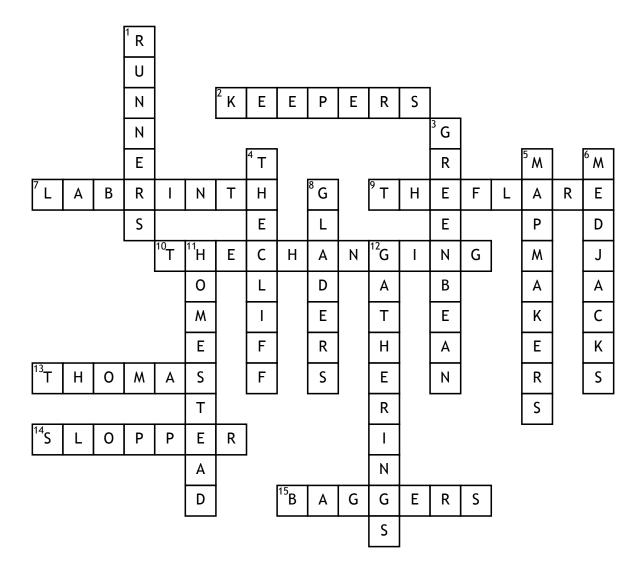

## The Maze Runner: Crossword

## **Across**

- 2. Leaders of the Glade
- **7.** The thing that surrounds the Glade
- **9.** The occurrence that wiped out half of the world's population (Two words)
- **10.** The changes a person will go through after being stung by a Griever (Two words)
- **13.** The main character of the story

- **14.** Gladers who clean showers, toilets, etc.
- **15.** Those in the glade who clean up dead bodies and act as police

## **Down**

- 1. The group of Gladers who attempt to find a way out of the Glade
- **3.** Nickname given to the new arrivals at the Glade
- **4.** The place where the Grievers come from (Two words)

- **5.** Those in charge of mapping out the maze (Two words)
- **6.** The medical Gladers (Two words)
- **8.** What those in the Glade are called
- 11. Name given to the building the Gladers constructed as their home
- 12. Meetings held by Keepers